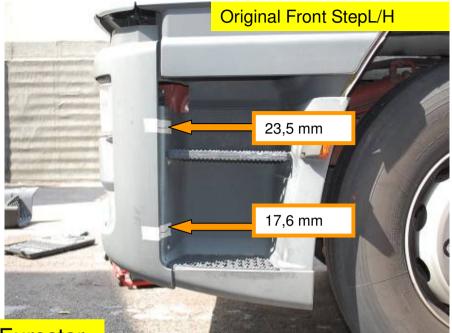

# IVECO, Eurostar

Spmp Truck plastic step Compared To: Original Truck plastic step

# IVECO, Eurostar

- No Faults Identified
- Comparative Fit Quality To O.E.M

VTF Judgement: PASS