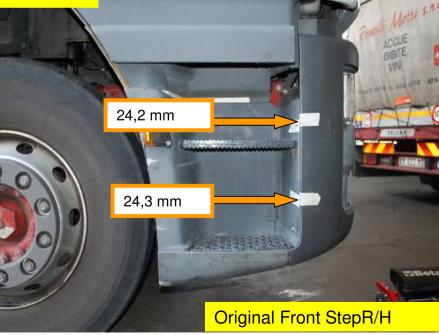

# IVECO, Eurostar

Spmp Truck plastic step Compared To: Original Truck plastic step

# IVECO, Eurostar

- No Faults Identified
- Comparative Fit Quality To O.E.M

VTF Judgement: PASS