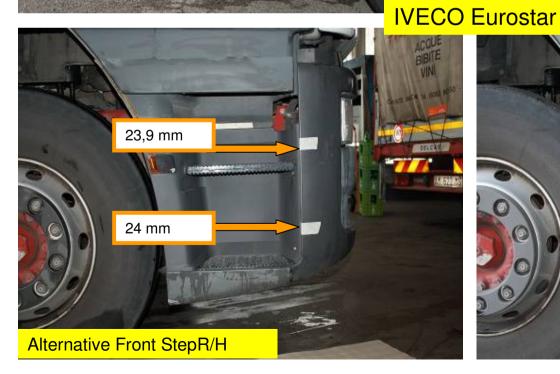

# IVECO, Eurostar

Spmp Truck plastic step Compared To: Original Truck plastic step

# IVECO, Eurostar

- No Faults Identified
- Comparative Fit Quality To O.E.M

VTF Judgement: PASS