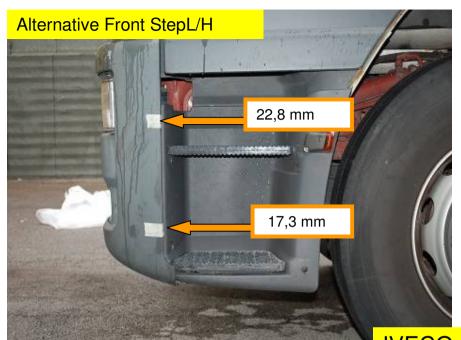

# IVECO, Eurostar

Spmp Truck plastic step Compared To: Original Truck plastic step

# IVECO, Eurostar

- No Faults Identified
- Comparative Fit Quality To O.E.M

VTF Judgement: PASS