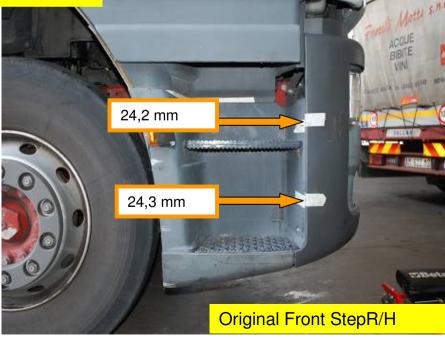

## **Production Part Approval - Part Submission Warrant**

| Part Name / Parte di rica                                                                                                                                                                                                                                                                                                                                                                                                                                                    | mbio F                                      | ootstep right side       |                                       | Part No. /     |     | 200.12204                              | _            |      |  |
|------------------------------------------------------------------------------------------------------------------------------------------------------------------------------------------------------------------------------------------------------------------------------------------------------------------------------------------------------------------------------------------------------------------------------------------------------------------------------|---------------------------------------------|--------------------------|---------------------------------------|----------------|-----|----------------------------------------|--------------|------|--|
| Checking Aid No.                                                                                                                                                                                                                                                                                                                                                                                                                                                             |                                             | 232                      | OES Part N                            | No:            |     | 98438466                               | Date         |      |  |
| Prime material used                                                                                                                                                                                                                                                                                                                                                                                                                                                          | PP FV                                       | OE prime r               | material                              |                | SMC |                                        |              |      |  |
| Supplier Ma                                                                                                                                                                                                                                                                                                                                                                                                                                                                  | Certification Dept. Contact                 |                          |                                       |                |     |                                        |              |      |  |
| Name: SPMP                                                                                                                                                                                                                                                                                                                                                                                                                                                                   | Carlo Pozzoli                               |                          |                                       |                |     |                                        |              |      |  |
| Address: Via S. 0                                                                                                                                                                                                                                                                                                                                                                                                                                                            | Vehicle make, model & year                  |                          |                                       |                |     |                                        |              |      |  |
| 20042 ALBIATE B.za (MI)                                                                                                                                                                                                                                                                                                                                                                                                                                                      |                                             |                          |                                       | IVECO EUROSTAR |     |                                        |              |      |  |
| Reason For Submission                                                                                                                                                                                                                                                                                                                                                                                                                                                        |                                             |                          |                                       |                |     |                                        |              |      |  |
| X Initial Submission                                                                                                                                                                                                                                                                                                                                                                                                                                                         | Change to optional construction or material |                          |                                       |                |     |                                        |              |      |  |
| Engineering Changes                                                                                                                                                                                                                                                                                                                                                                                                                                                          |                                             |                          |                                       |                | Sub | Sub Supplier or material source change |              |      |  |
| Tooling: Transfer, replacement, refurbishment or additional;                                                                                                                                                                                                                                                                                                                                                                                                                 |                                             |                          |                                       |                | Cha | Change in Part Processing              |              |      |  |
| Correction of Disc                                                                                                                                                                                                                                                                                                                                                                                                                                                           |                                             | Par                      | Parts produced at additional location |                |     |                                        |              |      |  |
| Other – Please specify                                                                                                                                                                                                                                                                                                                                                                                                                                                       |                                             |                          |                                       |                |     |                                        |              |      |  |
| Submission Requirements (Please Check boxes)                                                                                                                                                                                                                                                                                                                                                                                                                                 |                                             |                          |                                       |                |     |                                        |              |      |  |
| X Warrant                                                                                                                                                                                                                                                                                                                                                                                                                                                                    |                                             |                          |                                       |                |     |                                        |              |      |  |
| 2 Parts taken from a minimum stock run of 100 parts                                                                                                                                                                                                                                                                                                                                                                                                                          |                                             |                          |                                       |                |     |                                        |              |      |  |
| Material test results / Certificates                                                                                                                                                                                                                                                                                                                                                                                                                                         |                                             |                          |                                       |                |     |                                        |              |      |  |
| Dimensional Results                                                                                                                                                                                                                                                                                                                                                                                                                                                          |                                             |                          |                                       |                |     |                                        |              |      |  |
| 8714468 Purchase Order Number                                                                                                                                                                                                                                                                                                                                                                                                                                                |                                             |                          |                                       |                |     |                                        |              |      |  |
|                                                                                                                                                                                                                                                                                                                                                                                                                                                                              |                                             | 1 distance of ear Humber |                                       |                |     |                                        |              |      |  |
| Declaration I affirm that the samples represented by this warrant are representative of our production parts and have been produced in compliance with the rules and guidelines of Thatcham/TUV Rheinland certification program as defined in TQAM. The materials used in the production of these parts have been tested in accordance with the programs material validation requirements.  I have noted any deviations from this declaration below.  Explanation /Comments: |                                             |                          |                                       |                |     |                                        |              |      |  |
| Print Name: Carlo Pozzoli                                                                                                                                                                                                                                                                                                                                                                                                                                                    |                                             |                          |                                       | Tech. Resp.    |     | Phone No.                              | 0362 1785111 |      |  |
| Manufacturer Authorised Signature                                                                                                                                                                                                                                                                                                                                                                                                                                            |                                             |                          |                                       |                |     | Date                                   | 12.07        | .10  |  |
| Part Disposition  X Submitted for Certification  Rejected Other                                                                                                                                                                                                                                                                                                                                                                                                              |                                             |                          |                                       |                |     |                                        |              |      |  |
| Name                                                                                                                                                                                                                                                                                                                                                                                                                                                                         | Ernesto                                     | Collino                  |                                       | Signature      |     |                                        | Date         |      |  |
| Ref                                                                                                                                                                                                                                                                                                                                                                                                                                                                          |                                             | Revision                 | D                                     | ate Issued     |     | Owner                                  |              | Page |  |

## IVECO, Eurostar

Spmp Truck plastic step Compared To: Original Truck plastic step

**∠**TÜVRheinland®