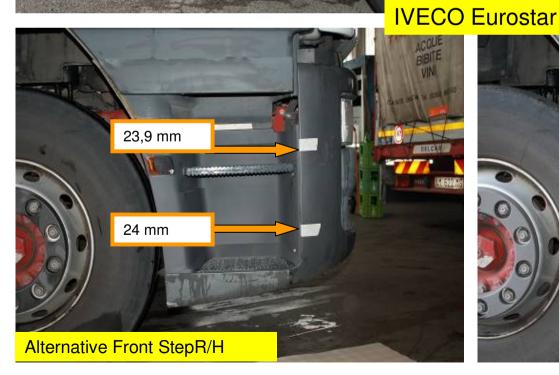

## **Production Part Approval - Part Submission Warrant**

| Part Name / Parte di rica                                                                                                                                                                                                                                                                                                                                                                                                                                                    | mbio F                                      | ootstep right side       |                                       | Part No. /     |     | 200.12204                              | _            |      |  |
|------------------------------------------------------------------------------------------------------------------------------------------------------------------------------------------------------------------------------------------------------------------------------------------------------------------------------------------------------------------------------------------------------------------------------------------------------------------------------|---------------------------------------------|--------------------------|---------------------------------------|----------------|-----|----------------------------------------|--------------|------|--|
| Checking Aid No.                                                                                                                                                                                                                                                                                                                                                                                                                                                             |                                             | 232                      | OES Part N                            | No:            |     | 98438466                               | Date         |      |  |
| Prime material used                                                                                                                                                                                                                                                                                                                                                                                                                                                          | PP FV                                       | OE prime r               | material                              |                | SMC |                                        |              |      |  |
| Supplier Ma                                                                                                                                                                                                                                                                                                                                                                                                                                                                  | Certification Dept. Contact                 |                          |                                       |                |     |                                        |              |      |  |
| Name: SPMP                                                                                                                                                                                                                                                                                                                                                                                                                                                                   | Carlo Pozzoli                               |                          |                                       |                |     |                                        |              |      |  |
| Address: Via S. 0                                                                                                                                                                                                                                                                                                                                                                                                                                                            | Vehicle make, model & year                  |                          |                                       |                |     |                                        |              |      |  |
| 20042 ALBIATE B.za (MI)                                                                                                                                                                                                                                                                                                                                                                                                                                                      |                                             |                          |                                       | IVECO EUROSTAR |     |                                        |              |      |  |
| Reason For Submission                                                                                                                                                                                                                                                                                                                                                                                                                                                        |                                             |                          |                                       |                |     |                                        |              |      |  |
| X Initial Submission                                                                                                                                                                                                                                                                                                                                                                                                                                                         | Change to optional construction or material |                          |                                       |                |     |                                        |              |      |  |
| Engineering Changes                                                                                                                                                                                                                                                                                                                                                                                                                                                          |                                             |                          |                                       |                | Sub | Sub Supplier or material source change |              |      |  |
| Tooling: Transfer, replacement, refurbishment or additional;                                                                                                                                                                                                                                                                                                                                                                                                                 |                                             |                          |                                       |                | Cha | Change in Part Processing              |              |      |  |
| Correction of Disc                                                                                                                                                                                                                                                                                                                                                                                                                                                           |                                             | Par                      | Parts produced at additional location |                |     |                                        |              |      |  |
| Other – Please specify                                                                                                                                                                                                                                                                                                                                                                                                                                                       |                                             |                          |                                       |                |     |                                        |              |      |  |
| Submission Requirements (Please Check boxes)                                                                                                                                                                                                                                                                                                                                                                                                                                 |                                             |                          |                                       |                |     |                                        |              |      |  |
| X Warrant                                                                                                                                                                                                                                                                                                                                                                                                                                                                    |                                             |                          |                                       |                |     |                                        |              |      |  |
| 2 Parts taken from a minimum stock run of 100 parts                                                                                                                                                                                                                                                                                                                                                                                                                          |                                             |                          |                                       |                |     |                                        |              |      |  |
| Material test results / Certificates                                                                                                                                                                                                                                                                                                                                                                                                                                         |                                             |                          |                                       |                |     |                                        |              |      |  |
| Dimensional Results                                                                                                                                                                                                                                                                                                                                                                                                                                                          |                                             |                          |                                       |                |     |                                        |              |      |  |
| 8714468 Purchase Order Number                                                                                                                                                                                                                                                                                                                                                                                                                                                |                                             |                          |                                       |                |     |                                        |              |      |  |
|                                                                                                                                                                                                                                                                                                                                                                                                                                                                              |                                             | 1 distance of ear Humber |                                       |                |     |                                        |              |      |  |
| Declaration I affirm that the samples represented by this warrant are representative of our production parts and have been produced in compliance with the rules and guidelines of Thatcham/TUV Rheinland certification program as defined in TQAM. The materials used in the production of these parts have been tested in accordance with the programs material validation requirements.  I have noted any deviations from this declaration below.  Explanation /Comments: |                                             |                          |                                       |                |     |                                        |              |      |  |
| Print Name: Carlo Pozzoli                                                                                                                                                                                                                                                                                                                                                                                                                                                    |                                             |                          |                                       | Tech. Resp.    |     | Phone No.                              | 0362 1785111 |      |  |
| Manufacturer Authorised Signature                                                                                                                                                                                                                                                                                                                                                                                                                                            |                                             |                          |                                       |                |     | Date                                   | 12.07        | .10  |  |
| Part Disposition  X Submitted for Certification  Rejected Other                                                                                                                                                                                                                                                                                                                                                                                                              |                                             |                          |                                       |                |     |                                        |              |      |  |
| Name                                                                                                                                                                                                                                                                                                                                                                                                                                                                         | Ernesto                                     | Collino                  |                                       | Signature      |     |                                        | Date         |      |  |
| Ref                                                                                                                                                                                                                                                                                                                                                                                                                                                                          |                                             | Revision                 | D                                     | ate Issued     |     | Owner                                  |              | Page |  |

## IVECO, Eurostar

Spmp Truck plastic step Compared To: Original Truck plastic step

**∠**TÜVRheinland®