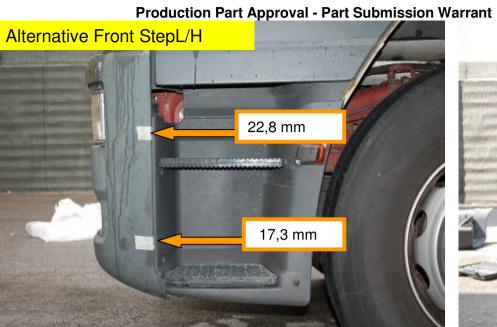

## **Production Part Approval - Part Submission Warrant**

| Part Name / Parte di rica                                                                                                                                                                                                                                                                                                                                                                                                                                                    | mbio F                                      | ootstep right side       |                                       | Part No. /     |     | 200.12204                              | _            |      |  |
|------------------------------------------------------------------------------------------------------------------------------------------------------------------------------------------------------------------------------------------------------------------------------------------------------------------------------------------------------------------------------------------------------------------------------------------------------------------------------|---------------------------------------------|--------------------------|---------------------------------------|----------------|-----|----------------------------------------|--------------|------|--|
| Checking Aid No.                                                                                                                                                                                                                                                                                                                                                                                                                                                             |                                             | 232                      | OES Part N                            | No:            |     | 98438466                               | Date         |      |  |
| Prime material used                                                                                                                                                                                                                                                                                                                                                                                                                                                          | PP FV                                       | OE prime r               | material                              |                | SMC |                                        |              |      |  |
| Supplier Ma                                                                                                                                                                                                                                                                                                                                                                                                                                                                  | Certification Dept. Contact                 |                          |                                       |                |     |                                        |              |      |  |
| Name: SPMP                                                                                                                                                                                                                                                                                                                                                                                                                                                                   | Carlo Pozzoli                               |                          |                                       |                |     |                                        |              |      |  |
| Address: Via S. 0                                                                                                                                                                                                                                                                                                                                                                                                                                                            | Vehicle make, model & year                  |                          |                                       |                |     |                                        |              |      |  |
| 20042 ALBIATE B.za (MI)                                                                                                                                                                                                                                                                                                                                                                                                                                                      |                                             |                          |                                       | IVECO EUROSTAR |     |                                        |              |      |  |
| Reason For Submission                                                                                                                                                                                                                                                                                                                                                                                                                                                        |                                             |                          |                                       |                |     |                                        |              |      |  |
| X Initial Submission                                                                                                                                                                                                                                                                                                                                                                                                                                                         | Change to optional construction or material |                          |                                       |                |     |                                        |              |      |  |
| Engineering Changes                                                                                                                                                                                                                                                                                                                                                                                                                                                          |                                             |                          |                                       |                | Sub | Sub Supplier or material source change |              |      |  |
| Tooling: Transfer, replacement, refurbishment or additional;                                                                                                                                                                                                                                                                                                                                                                                                                 |                                             |                          |                                       |                | Cha | Change in Part Processing              |              |      |  |
| Correction of Disc                                                                                                                                                                                                                                                                                                                                                                                                                                                           |                                             | Par                      | Parts produced at additional location |                |     |                                        |              |      |  |
| Other – Please specify                                                                                                                                                                                                                                                                                                                                                                                                                                                       |                                             |                          |                                       |                |     |                                        |              |      |  |
| Submission Requirements (Please Check boxes)                                                                                                                                                                                                                                                                                                                                                                                                                                 |                                             |                          |                                       |                |     |                                        |              |      |  |
| X Warrant                                                                                                                                                                                                                                                                                                                                                                                                                                                                    |                                             |                          |                                       |                |     |                                        |              |      |  |
| 2 Parts taken from a minimum stock run of 100 parts                                                                                                                                                                                                                                                                                                                                                                                                                          |                                             |                          |                                       |                |     |                                        |              |      |  |
| Material test results / Certificates                                                                                                                                                                                                                                                                                                                                                                                                                                         |                                             |                          |                                       |                |     |                                        |              |      |  |
| Dimensional Results                                                                                                                                                                                                                                                                                                                                                                                                                                                          |                                             |                          |                                       |                |     |                                        |              |      |  |
| 8714468 Purchase Order Number                                                                                                                                                                                                                                                                                                                                                                                                                                                |                                             |                          |                                       |                |     |                                        |              |      |  |
|                                                                                                                                                                                                                                                                                                                                                                                                                                                                              |                                             | 1 distance of ear Humber |                                       |                |     |                                        |              |      |  |
| Declaration I affirm that the samples represented by this warrant are representative of our production parts and have been produced in compliance with the rules and guidelines of Thatcham/TUV Rheinland certification program as defined in TQAM. The materials used in the production of these parts have been tested in accordance with the programs material validation requirements.  I have noted any deviations from this declaration below.  Explanation /Comments: |                                             |                          |                                       |                |     |                                        |              |      |  |
| Print Name: Carlo Pozzoli                                                                                                                                                                                                                                                                                                                                                                                                                                                    |                                             |                          |                                       | Tech. Resp.    |     | Phone No.                              | 0362 1785111 |      |  |
| Manufacturer Authorised Signature                                                                                                                                                                                                                                                                                                                                                                                                                                            |                                             |                          |                                       |                |     | Date                                   | 12.07        | .10  |  |
| Part Disposition  X Submitted for Certification  Rejected Other                                                                                                                                                                                                                                                                                                                                                                                                              |                                             |                          |                                       |                |     |                                        |              |      |  |
| Name                                                                                                                                                                                                                                                                                                                                                                                                                                                                         | Ernesto                                     | Collino                  |                                       | Signature      |     |                                        | Date         |      |  |
| Ref                                                                                                                                                                                                                                                                                                                                                                                                                                                                          |                                             | Revision                 | D                                     | ate Issued     |     | Owner                                  |              | Page |  |

## IVECO, Eurostar

Spmp Truck plastic step Compared To: Original Truck plastic step

**∠**TÜVRheinland®