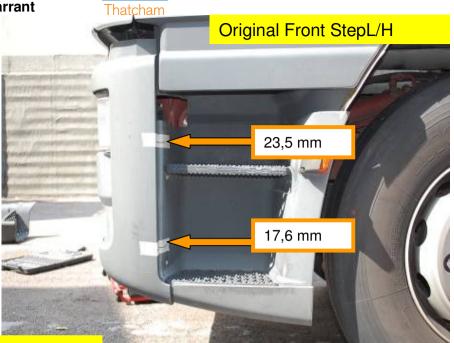

## **Production Part Approval - Part Submission Warrant**

| Part Name / Parte di rica                                                                                                                                                                                                                                                                                                                                                                                                                                                    | mbio F                                      | ootstep right side       |                                       | Part No. /     |     | 200.12204                              | _            |      |  |
|------------------------------------------------------------------------------------------------------------------------------------------------------------------------------------------------------------------------------------------------------------------------------------------------------------------------------------------------------------------------------------------------------------------------------------------------------------------------------|---------------------------------------------|--------------------------|---------------------------------------|----------------|-----|----------------------------------------|--------------|------|--|
| Checking Aid No.                                                                                                                                                                                                                                                                                                                                                                                                                                                             |                                             | 232                      | OES Part N                            | No:            |     | 98438466                               | Date         |      |  |
| Prime material used                                                                                                                                                                                                                                                                                                                                                                                                                                                          | PP FV                                       | OE prime r               | material                              |                | SMC |                                        |              |      |  |
| Supplier Ma                                                                                                                                                                                                                                                                                                                                                                                                                                                                  | Certification Dept. Contact                 |                          |                                       |                |     |                                        |              |      |  |
| Name: SPMP                                                                                                                                                                                                                                                                                                                                                                                                                                                                   | Carlo Pozzoli                               |                          |                                       |                |     |                                        |              |      |  |
| Address: Via S. 0                                                                                                                                                                                                                                                                                                                                                                                                                                                            | Vehicle make, model & year                  |                          |                                       |                |     |                                        |              |      |  |
| 20042 ALBIATE B.za (MI)                                                                                                                                                                                                                                                                                                                                                                                                                                                      |                                             |                          |                                       | IVECO EUROSTAR |     |                                        |              |      |  |
| Reason For Submission                                                                                                                                                                                                                                                                                                                                                                                                                                                        |                                             |                          |                                       |                |     |                                        |              |      |  |
| X Initial Submission                                                                                                                                                                                                                                                                                                                                                                                                                                                         | Change to optional construction or material |                          |                                       |                |     |                                        |              |      |  |
| Engineering Changes                                                                                                                                                                                                                                                                                                                                                                                                                                                          |                                             |                          |                                       |                | Sub | Sub Supplier or material source change |              |      |  |
| Tooling: Transfer, replacement, refurbishment or additional;                                                                                                                                                                                                                                                                                                                                                                                                                 |                                             |                          |                                       |                | Cha | Change in Part Processing              |              |      |  |
| Correction of Disc                                                                                                                                                                                                                                                                                                                                                                                                                                                           |                                             | Par                      | Parts produced at additional location |                |     |                                        |              |      |  |
| Other – Please specify                                                                                                                                                                                                                                                                                                                                                                                                                                                       |                                             |                          |                                       |                |     |                                        |              |      |  |
| Submission Requirements (Please Check boxes)                                                                                                                                                                                                                                                                                                                                                                                                                                 |                                             |                          |                                       |                |     |                                        |              |      |  |
| X Warrant                                                                                                                                                                                                                                                                                                                                                                                                                                                                    |                                             |                          |                                       |                |     |                                        |              |      |  |
| 2 Parts taken from a minimum stock run of 100 parts                                                                                                                                                                                                                                                                                                                                                                                                                          |                                             |                          |                                       |                |     |                                        |              |      |  |
| Material test results / Certificates                                                                                                                                                                                                                                                                                                                                                                                                                                         |                                             |                          |                                       |                |     |                                        |              |      |  |
| Dimensional Results                                                                                                                                                                                                                                                                                                                                                                                                                                                          |                                             |                          |                                       |                |     |                                        |              |      |  |
| 8714468 Purchase Order Number                                                                                                                                                                                                                                                                                                                                                                                                                                                |                                             |                          |                                       |                |     |                                        |              |      |  |
|                                                                                                                                                                                                                                                                                                                                                                                                                                                                              |                                             | 1 distance of ear Humber |                                       |                |     |                                        |              |      |  |
| Declaration I affirm that the samples represented by this warrant are representative of our production parts and have been produced in compliance with the rules and guidelines of Thatcham/TUV Rheinland certification program as defined in TQAM. The materials used in the production of these parts have been tested in accordance with the programs material validation requirements.  I have noted any deviations from this declaration below.  Explanation /Comments: |                                             |                          |                                       |                |     |                                        |              |      |  |
| Print Name: Carlo Pozzoli                                                                                                                                                                                                                                                                                                                                                                                                                                                    |                                             |                          |                                       | Tech. Resp.    |     | Phone No.                              | 0362 1785111 |      |  |
| Manufacturer Authorised Signature                                                                                                                                                                                                                                                                                                                                                                                                                                            |                                             |                          |                                       |                |     | Date                                   | 12.07        | .10  |  |
| Part Disposition  X Submitted for Certification  Rejected Other                                                                                                                                                                                                                                                                                                                                                                                                              |                                             |                          |                                       |                |     |                                        |              |      |  |
| Name                                                                                                                                                                                                                                                                                                                                                                                                                                                                         | Ernesto                                     | Collino                  |                                       | Signature      |     |                                        | Date         |      |  |
| Ref                                                                                                                                                                                                                                                                                                                                                                                                                                                                          |                                             | Revision                 | D                                     | ate Issued     |     | Owner                                  |              | Page |  |

## IVECO, Eurostar

Spmp Truck plastic step Compared To: Original Truck plastic step

**∠**TÜVRheinland®